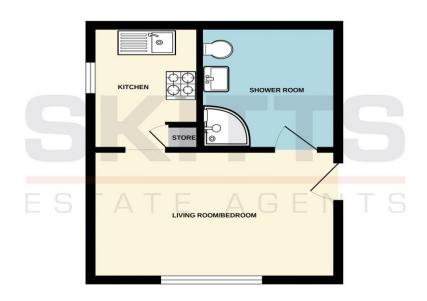

## Door leading to;

**Living room/bedroom** 14'9" x 8' 10" (4.49m x 2.69m) Having double glazed window to the rear, electric radiator

**Shower room** Having shower cubicle, wash hand basin, wc, extractor fan

**Kitchen** 8' 5" x 5' 10" (2.56m x 1.78m) Having wall and base cupboard units with work surfaces over, single drainer sink unit, electric hob, electric oven, double glazed window to the side

**Outside** Having 'first come, first served' off road parking

Whilst every attempt has been made to ensure the accuracy of the thospian contained here, measurements of doors, wedows, receive and any other tiers are exprovement and no responsibility is taken for any error, omission or mis-statement. This plan is for illustrative purposes only and should be used as such by any conspective purchase. The services, systems and agaliances shown have not been tested and no guarantee