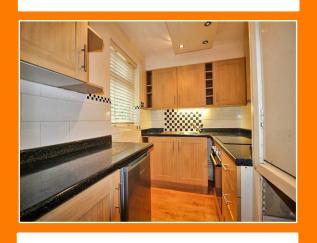

**Kitchen** 8' 5" x 5' 10" (2.56m x 1.78m) Having wall and base cupboard units with work surfaces over, single drainer sink unit, electric hob, electric oven, double glazed window to the side

**Outside** Having 'first come, first served' off road parking