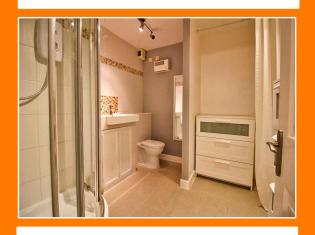

## Door leading to;

**Living room/bedroom** 14'9" x 8' 10" (4.49m x 2.69m) Having double glazed window to the rear, electric radiator

**Shower room** Having shower cubicle, wash hand basin, wc, extractor fan