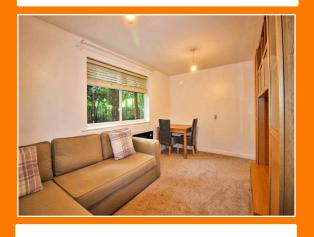

## Door leading to;

**Living room/bedroom** 14'9" x 8' 10" (4.49m x 2.69m) Having double glazed window to the rear, electric radiator

**Shower room** Having shower cubicle, wash hand basin, wc, extractor fan