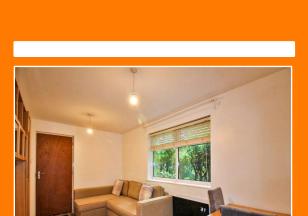

## Door leading to;

**Living room/bedroom** 14'9" x 8' 10" (4.49m x 2.69m) Having double glazed window to the rear, electric radiator

**Shower room** Having shower cubicle, wash hand basin, wc, extractor fan